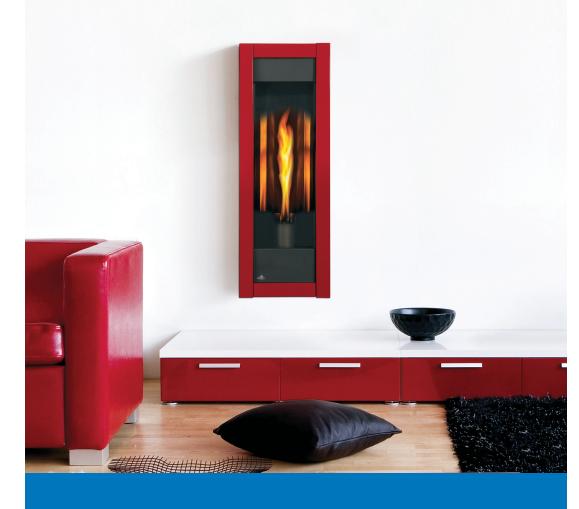

## TORCH

## GT8 - DIRECT VENT GAS FIREPLACE

- Ultra modern fireplace with a slim, single flame design
- MIRRO-FLAME<sup>®</sup> Porcelain Reflective Radiant Panels echo flames throughout the unique prism shaped firebox
- Ideal for versatile installations, new construction and renovation projects, especially where space is limited
- Optional accent lights, mounted underneath and above the Torch", add a unique glow to the surrounding décor
- Optional decorative trims available in painted metallic black or brushed stainless steel finishes
- Optional mounting cabinet is available in painted metallic black or brushed stainless steel finishes
- Perfect for bedrooms, kitchens, entranceways, hallways, offices, bars, lounges and waiting rooms